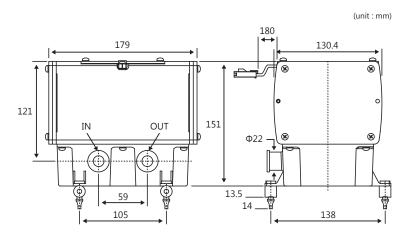

# **Cathode air blower FC**-8040



## Pressure Type

## Built-in use

- \*No power plug included because it is designed for built-in use.
- ${\rm *Rubber\text{-}made\ legs\ are\ sharp\text{-}pointed.\ Not\ for\ self\text{-}standing\ installation.}}$

# Applications

• Fuel cell system

### **Dimensions**



### Specifications

| Fluid                 | AIR                   |                     |
|-----------------------|-----------------------|---------------------|
| Rated voltage         | AC17V                 |                     |
| Frequency             | 50Hz                  |                     |
|                       | <pressure></pressure> | <airflow></airflow> |
| Rated operating cond. | 12kPa (120mbar)       | 50NL/min            |
| Max operating cond.   | 15kPa (150mbar)       | 60NL/min            |
| Min operating cond.   | 3kPa (30mbar)         | 20NL/min            |
| Power consumption     | 26W (*1)              |                     |
| Noise level           | 42dBA or less (*1)    |                     |
| Size                  | 3.4L (*2)             |