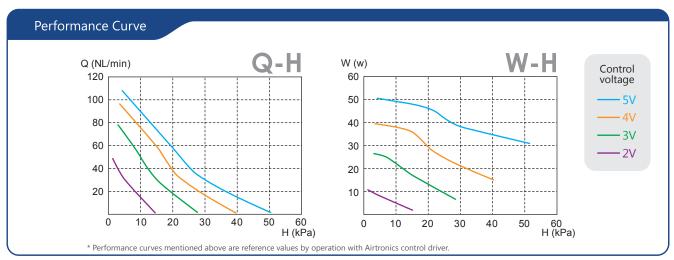

### Specifications

| Fluid                 | AIR                   |                     |
|-----------------------|-----------------------|---------------------|
| Rated voltage         | AC17V                 |                     |
| Frequency             | 50Hz                  |                     |
|                       | <pressure></pressure> | <airflow></airflow> |
| Rated operating cond. | 12kPa (120mbar)       | 50NL/min            |
| Max operating cond.   | 15kPa (150mbar)       | 60NL/min            |
| Min operating cond.   | 3kPa (30mbar)         | 20NL/min            |
| Power consumption     | 26W (*1)              |                     |
| Noise level           | 42dBA or less (*1)    |                     |
| Size                  | 3.4L (*2)             |                     |
| Weight                | 5.6kg (*2)            |                     |