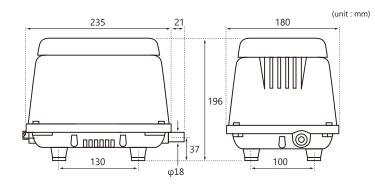

# medium capacity air pump **HP-80 +**



## Pressure type

Outdoor (Rainproof) use

## Applications

- Low frequency therapeutic equipment and other medical & scientific apparatus
- Septic tank (biological contact aeration)
- Bubble bath (air bubble injection)
- Oxygen supply for fish breeding

#### Dimensions



#### Specifications

|                             | HP-80+ |
|-----------------------------|--------|
| Rated voltage [ V ]         | AC240  |
| Power frequency<br>[ Hz ]   | 50     |
| Rated pressure<br>[ kPa ]   | 17     |
| Airflow volume<br>[ L/min ] | 90     |
| Power consumption [W]       | 77     |
| Weight<br>[ kg ]            | 7      |



\* All characteristics values are only for reference, and are not guaranteed values.

\* Note that the operating temperature for our pumps is  $41^{\circ}F(5^{\circ}C)$  to  $104^{\circ}F(40^{\circ}C)$ .