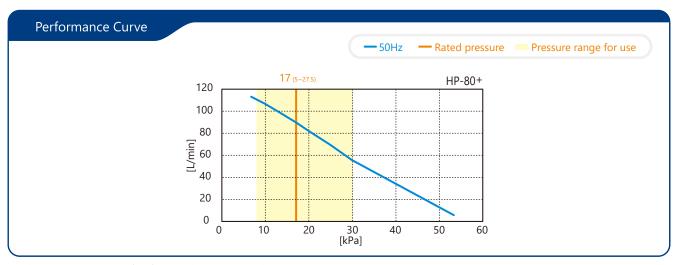

#### Specifications

|                             | HP-80+ |
|-----------------------------|--------|
| Rated voltage [ V ]         | AC240  |
| Power frequency<br>[ Hz ]   | 50     |
| Rated pressure<br>[ kPa ]   | 17     |
| Airflow volume<br>[ L/min ] | 90     |
| Power consumption [W]       | 77     |
| Weight<br>[ kg ]            | 7      |